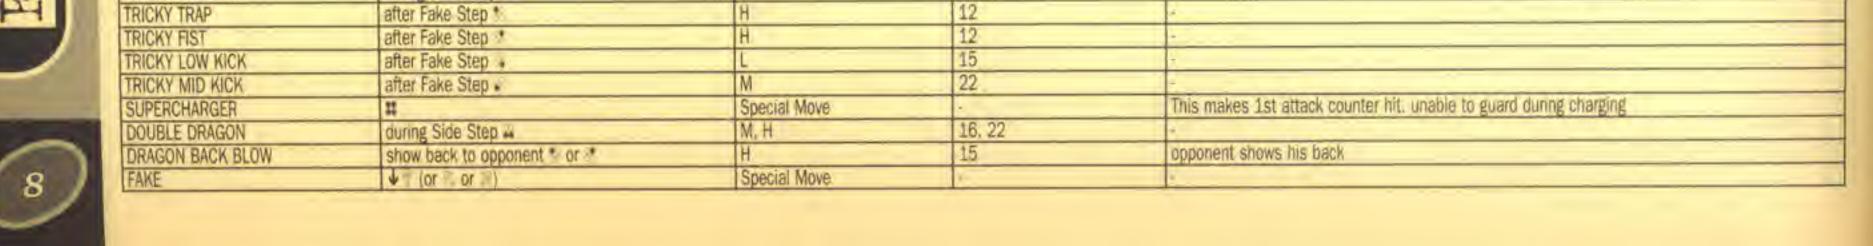

| 2-12-25                   | M, M, M       | 12, 12, 15        | 2nd and 3rd kick delay                                              |  |  |  |  |
| FAKE STEP                                             | ÷ #                       | Reversal      |                   | advantage by 10 flames when succeed-opponent shows his back         |  |  |  |  |
| FAKE STEP BLOW                                        | during Fake Steps 3       | M             | 43                | -                                                                   |  |  |  |  |
| TRICKY TRAP                                           | after Fake Step *         | 10            | 12                |                                                                     |  |  |  |  |

UIDE

PLAYER'S G



| THROW: LEI WULONG |                                                |          |          |           |                                                                        |  |  |  |
|-------------------|------------------------------------------------|----------|----------|-----------|------------------------------------------------------------------------|--|--|--|
| NAME              | COMMAND (* = LEVER NEUTRAL)                    | ESCAPE   | PROPERTY | DAMAGE    | NOTE                                                                   |  |  |  |
| DOUBLE FOOT STOMP | stand close to opponent 1                      | 10       | Throw    | 130       |                                                                        |  |  |  |
| SLEEPER HOLD      | stand close to opponent